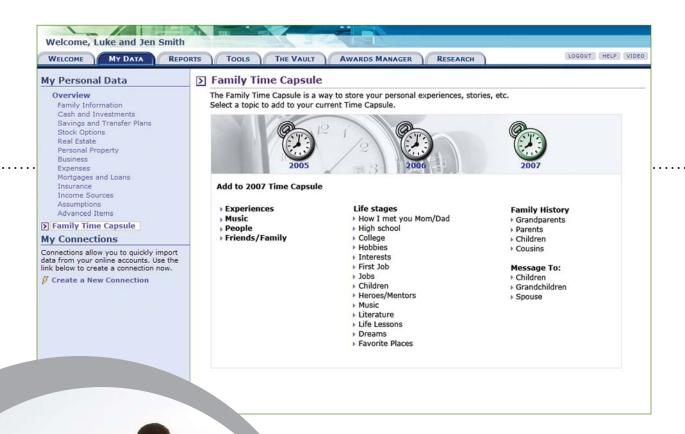

## Family Time Capsule Questionnaire

The Family Time Capsule prompts clients to explore their family history in order to create a permanent record of treasured moments for future generations.

What you leave behind is not what is engraved in stone monuments, but what is woven into the lives of others.