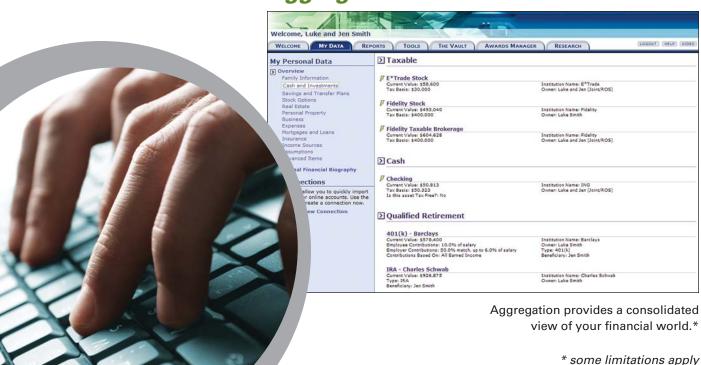

## Aggregation

## Personal Financial Home Page

Your Personal Financial Home Page is where daily updates of all accounts are in one place — secure, but available to you at any time and from any place with an Internet connection.

## **Monitoring Your Progress**

Our global, up-to-date view of your financial world can help improve overall performance, minimize the impact of debt and taxes and enhance your lifestyle. With your goals as a centerpiece of the process, the ample reports we provide will have true meaning and life. We will monitor your progress towards your goals, giving you the kind of security you deserve.