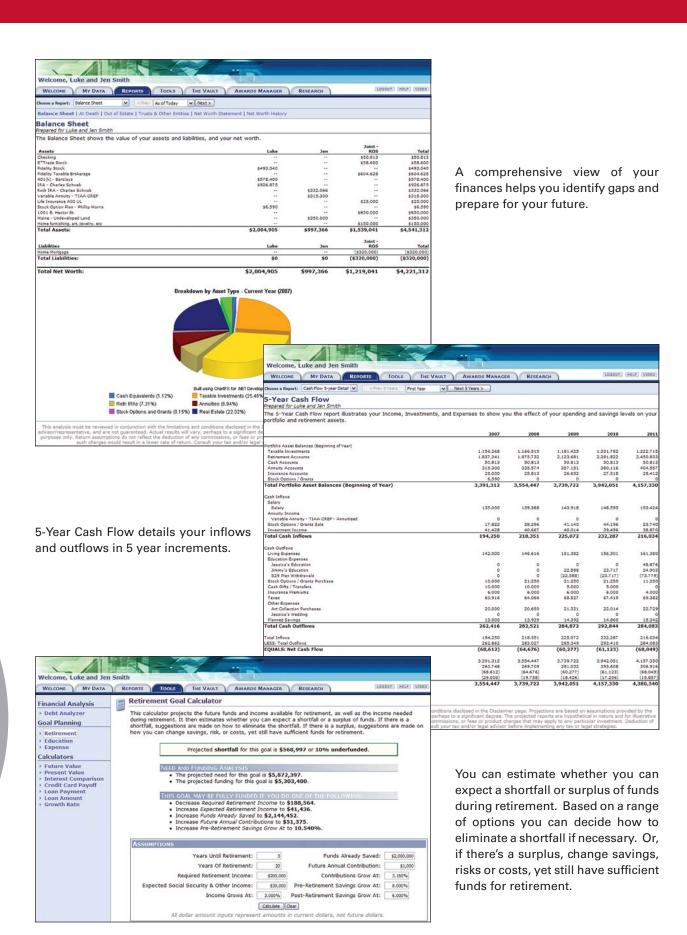

### **Deeper Insights**

Traditional wealth management firms typically report static information – showing a snapshot of a moment in time. We update account values nightly so that our analysis reflects current market conditions. In addition, many net worth calculations simply subtract Liabilities from Assets. We go a step further. We include a Protection and Cash Flow analysis in the same view. This facilitates more meaningful insights and allows us to "stress test" our recommendations and strategies.

## **Monitoring Your Progress**

Our global, up-to-date view of your financial world can help improve overall performance, minimize the impact of debt and taxes and enhance your lifestyle. With your goals as a centerpiece of the process, the ample reports we provide will have true meaning and life. We will monitor your progress towards your goals, giving you the kind of security you deserve.