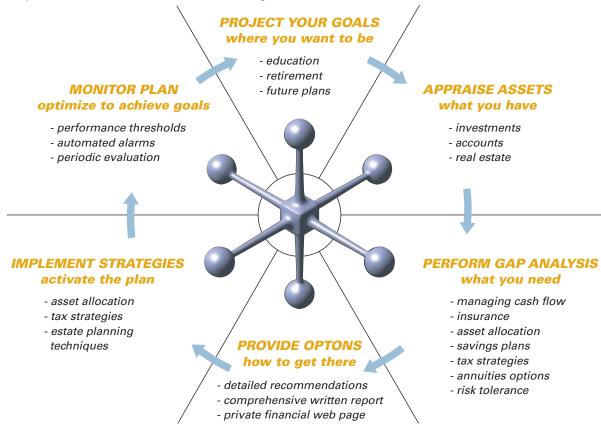

## **Our Process**

We start and end with your dreams. Once we know what you want out of life – for yourself and your family – we evaluate where you are relative to your financial goals. We can then recommend strategies to get you where you want to be and deliver a written financial plan. And should you choose, we can help you implement the recommendations. We watch over your plan so that you can live your life. We continually monitor your financial situation to ensure that you remain on track to achieve your financial goals. Your goals remain the centerpiece of our recommendations and strategies.

### **Deeper Insights**

Traditional wealth management firms typically report static information – showing a snapshot of a moment in time. We update account values nightly so that our analysis reflects current market conditions. In addition, many net worth calculations simply subtract Liabilities from Assets. We go a step further. We include a Protection and Cash Flow analysis in the same view. This facilitates more meaningful insights and allows us to "stress test" our recommendations and strategies.

## **Monitoring Your Progress**

Our global, up-to-date view of your financial world can help improve overall performance, minimize the impact of debt and taxes and enhance your lifestyle. With your goals as a centerpiece of the process, the ample reports we provide will have true meaning and life. We will monitor your progress towards your goals, giving you the kind of security you deserve.