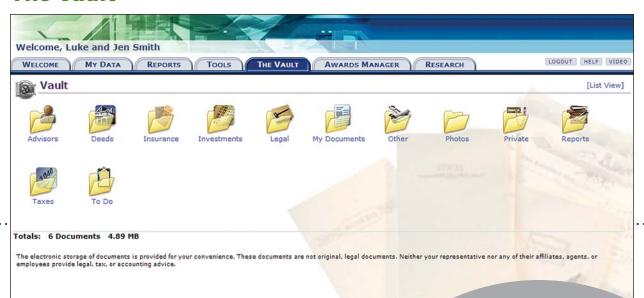

#### The Vault

The Vault is an online secure storage facility that stores and protects valuable personal documents such as wills, trusts, insurance documents and passports in an electronic format. The online Vault can be tremendously useful in times of crisis or natural disaster when hard copies of valuable documents or memorabilia are no longer available.

"I lost my wallet while on a ski trip at Christmas. I was able to access the Vault, and with a copy of my license and a police report, fly home the next day. Losing my wallet could have ruined my trip; instead, it showed me the value of the Vault and having all my personal and financial details in one place."

- Susan T.

"My life changed in an instant when I was seriously injured in a motorcycle accident. Logging onto the system I could get the medical and legal documents I needed from my Vault, right from the hospital. The Vault helped me get immediate access to information that assisted my doctors and my family."

- John H.

PASSPOR