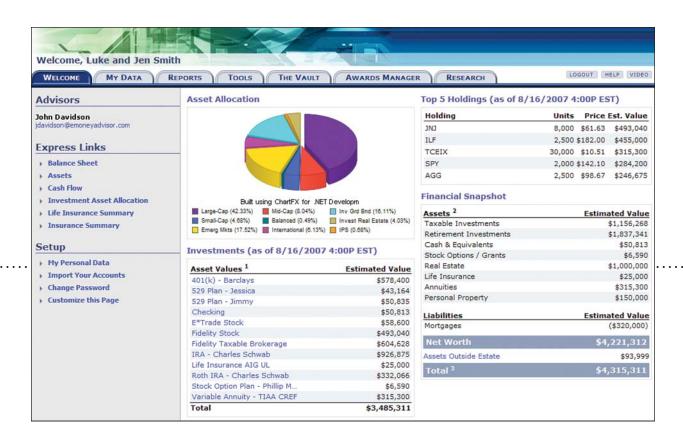

## Personal Financial Home Page

Your Personal Financial Home Page is where daily updates of all accounts are in one place — secure, but available to you at any time and from any place with an Internet connection.